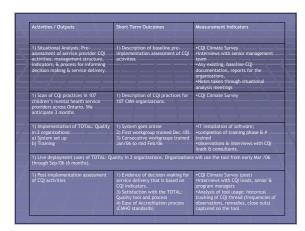

## Seeding a Plan - Emergent collaboration with Esteam and considerable community involvement. - Esteam presents their TOTAL: Quality approach at a children's mental health conference held for over 120 participants in Toronto in December 2004 - significant interest is generated from CMH and government leaders. - Web cast demonstration of the TOTAL: Quality is broadcast in early February 2005 to an audience of 11 service provider organizations.