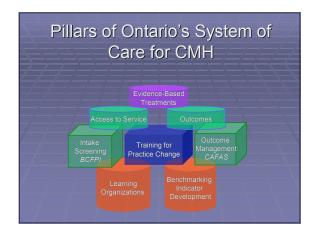

## 19th Annual RTC Conference Presented in Tampa, February 2006









## Seeding a Plan - Emergent collaboration with Esteam and considerable community involvement. - Esteam presents their TOTAL: Quality approach at a children's mental health conference held for over 120 participants in Toronto in December 2004 - significant interest is generated from CMH and government leaders. - Web cast demonstration of the TOTAL: Quality is broadcast in early February 2005 to an audience of 11 service provider organizations.



## 19th Annual RTC Conference Presented in Tampa, February 2006





## Contact Dr. Melanie Barwick Health System Scientist Community Health Systems Resource Group The Hospital for Sick Children 555 University Avenue Toronto, ON M5G 1X8 Canada Tel: 416-813-1085 Email: melanie.barwick@sickkids.ca